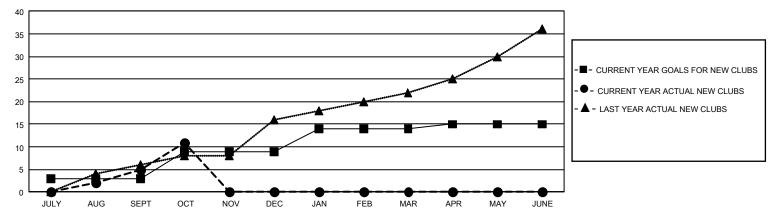

## GMT Constitutional Area 7, Group C

REPORT DOES NOT INCLUDE CLUBS IN UNDISTRICTED AREAS.

| Clubs                 |               |           |               | Members               |                         |                         |                                                    |
|-----------------------|---------------|-----------|---------------|-----------------------|-------------------------|-------------------------|----------------------------------------------------|
| RESULTS FOR 2021-2022 |               |           |               | RESULTS FOR 2021-2022 |                         |                         |                                                    |
| QUARTER               | NEW CLUB GOAL | NEW CLUBS | DROPPED CLUBS | QUARTER MEI           | MBER GROWTH NET<br>GOAL | MEMBER GROWTH<br>ACTUAL | DROPPED MEMBERS<br>ACTUAL (including<br>transfers) |
| JULY/AUG/SEPT         | 9             | 5         | 13            | JULY/AUG/SEPT         | 250                     | 694                     | 290                                                |
| OCT/NOV/DEC           | 18            | 6         | 0             | OCT/NOV/DEC           | 370                     | 420                     | 56                                                 |
| JAN/FEB/MAR           | 15            | 0         | 0             | JAN/FEB/MAR           | 260                     | 0                       | 0                                                  |
| APR/MAY/JUNE          | 3             | 0         | 0             | APR/MAY/JUNE          | 300                     | 0                       | 0                                                  |