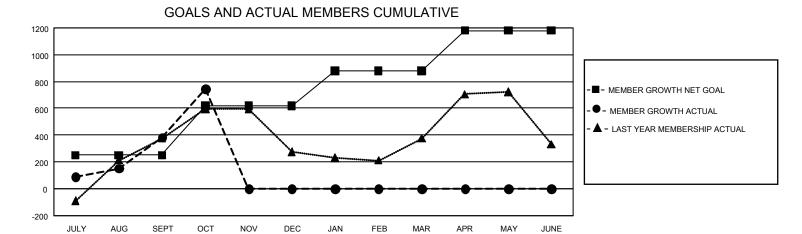

## GMT Constitutional Area 7, Group C

REPORT DOES NOT INCLUDE CLUBS IN UNDISTRICTED AREAS.

| Clubs                 |               |           |               | Members               |                         |                         |                                                    |
|-----------------------|---------------|-----------|---------------|-----------------------|-------------------------|-------------------------|----------------------------------------------------|
| RESULTS FOR 2021-2022 |               |           |               | RESULTS FOR 2021-2022 |                         |                         |                                                    |
| QUARTER               | NEW CLUB GOAL | NEW CLUBS | DROPPED CLUBS | QUARTER MEI           | MBER GROWTH NET<br>GOAL | MEMBER GROWTH<br>ACTUAL | DROPPED MEMBERS<br>ACTUAL (including<br>transfers) |
| JULY/AUG/SEPT         | 9             | 5         | 13            | JULY/AUG/SEPT         | 250                     | 694                     | 290                                                |
| OCT/NOV/DEC           | 18            | 6         | 0             | OCT/NOV/DEC           | 370                     | 420                     | 56                                                 |
| JAN/FEB/MAR           | 15            | 0         | 0             | JAN/FEB/MAR           | 260                     | 0                       | 0                                                  |
| APR/MAY/JUNE          | 3             | 0         | 0             | APR/MAY/JUNE          | 300                     | 0                       | 0                                                  |